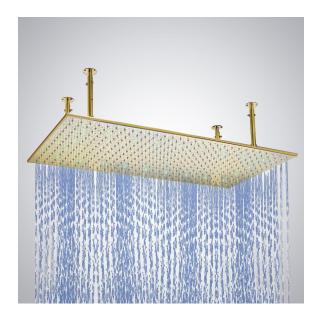

## BATHSELECT 20"X40" LED STAINLESS STEEL RECTANGLE SHOWER HEAD BRUSHED GOLD FINISH SPECS

## **Specifications**

Feature: LED

Finish: Brushed Gold

Body Material: Stainless Steel

Dimension : 20" x 40" Shower Arm Included : Yes

Flow Rate: 2.5 GPM

## **Shower Head Size:**

40"

The LED light will change its color by detecting water temperature:

0-30°C (32-86°F): Blue LED 30-40°C (86-104°F): Green LED 40-50°C (104-122°F): Red LED

50-100°C (122-212°F): Flashing Red LED